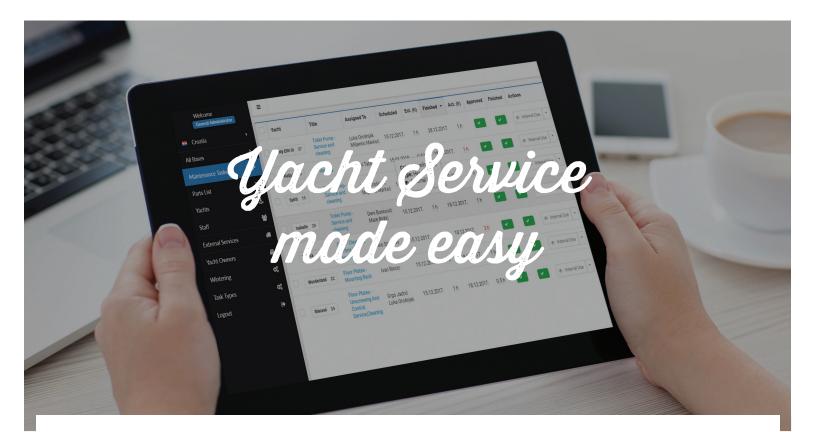

## Navigare Service Platform

To ensure the quality of your yacht investment, Navigare Yachting has created a unique tool called the Navigare Service Platform. This proprietary online platform serves as a log for our base technicians to record the service items associated with your yacht, and doubles as an internal ticketing system to schedule the required actions. When a yacht is sold, a service book is automatically generated and can be passed on to the buyer.

Our owners enjoy many benefits directly derived from the Navigare Service Platform:

- Transparency
- Streamlined communication
- Better maintenance overall
- Better resale value
- Longest charter program duration
- Maintenance Tasks Q Sear Date From 🛗 Date To Yacht Title Completed By Due Date Est. (h) Act. (h Finished Autopilot drive Toni Tabula 26.05.2018 3 h 26.05.2018. 31 Internal Use Batteries 12v Toni Tabula 25.05.2018 26.05.2018. n/a 11 Toni Tabula Nikola Šimić Genoa REPLACE 25.05.2018. 1 h 25.05.2018. 1 h Internal Use Toni Tabula Main sa Zoran Begura Nikola Šimić 25.05.2018. 2 h 25.05.2018. 21 Internal Use Autopilot drive Toni Tabula 26.05.2018. 25.05.2018. 10 Internal Use 1 h n/a